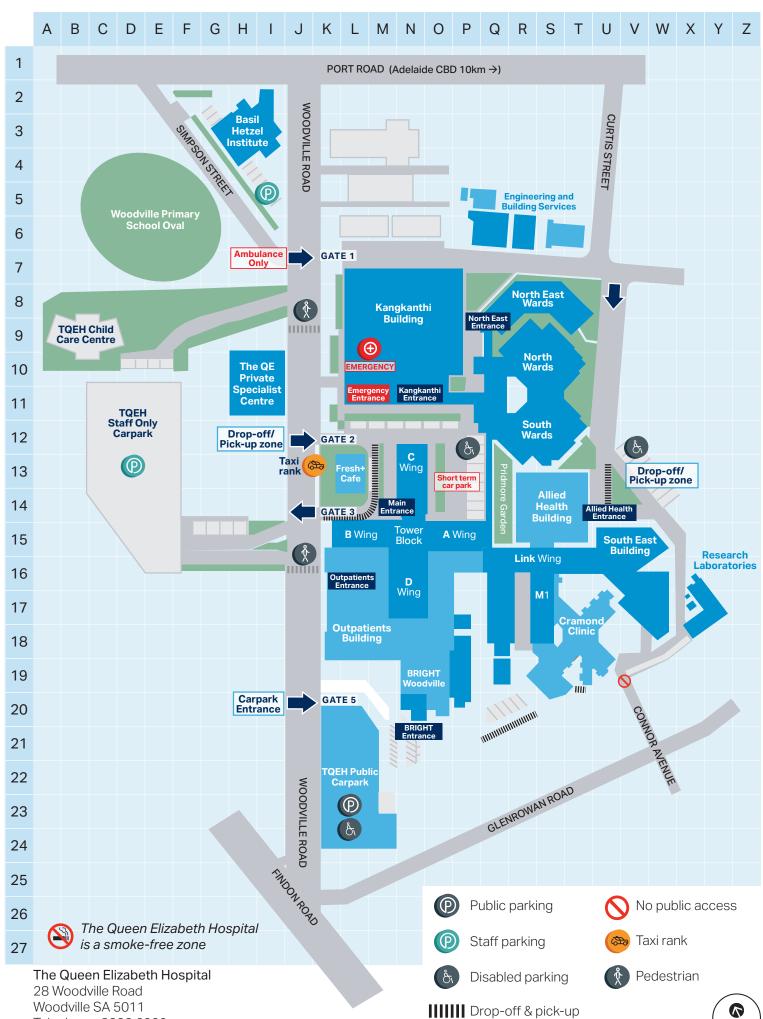

## The Queen Elizabeth Hospital

Telephone: 8222 6000

Updated November 2024





NORTH

| Area                                                                      | Мар  | Level    | Building                            |
|---------------------------------------------------------------------------|------|----------|-------------------------------------|
|                                                                           | L 15 | 2B       | Tower                               |
| Aboriginal Health Hub                                                     |      |          |                                     |
| Acute Medical Unit (AMU)                                                  | S8   | Ground A | North East                          |
| Acute Pain Service                                                        | L 15 | 3B       | Tower